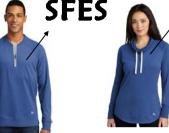

Ladies New Era Sueded Cotton Blend Cowl Long Sleeve Tee: SFES embroidered with white thread

5.0 ounce / 60/40 sueded ring spun cotton / poly, longer tunic length, cowl neck and super softness

Men's New Era Sueded Cotton Blend 1/4 Zip Pullover: SFES embroidered with white thread

5.0 ounce / 60/40 sueded ring spun cotton / poly, 1x1 rib at neck, rib knit cuffs and hem

Quality you expect from New Era

Unisex (NEA123)

Ladies (LNEA123)

go to: www.companycasuals.com to view the product

| Adult: \$30.00       | Qty | Ladies: \$30.00      | Qty |
|----------------------|-----|----------------------|-----|
| Extra small          |     | Extra small          |     |
| Small                |     | Small                |     |
| Medium               |     | Medium               |     |
| Large                |     | Large                |     |
| Xlarge               |     | Xlarge               |     |
| XXLarge (add \$2.00) |     | XXLarge (add \$2.00) |     |