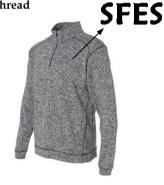

Royal color

Exciting new item

Subtotal: \$

Subtotal: \$

These are super cute

 $Adult\ J. America\ 7\ ounce\ 100\%\ spun\ polyester\ 1/4\ zip\ fleece\ pullover\ with\ SFES\ embroidered\ with\ white\ thread$ 

| Adult: \$36.00         | Qty |
|------------------------|-----|
| Small                  |     |
| Medium                 |     |
| Large                  |     |
| X-Large                |     |
| XX-Large (add \$3.00)  |     |
| 3X Large ( add \$6.00) |     |

Unisex Sizing

These are so soft.

Charcoal fleck

Subtotal: \$

Total number of items ordered: \_\_\_\_\_

Add all subtotals for a grand subtotal: \$\_\_\_\_\_ LINE A

Sales Tax = Multiply line A X 0.06: \$\_\_\_\_\_ LINE B