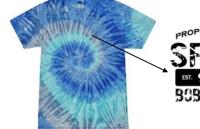

## **Stevens Forest Fall 2019 Bobcat Pride Order Form**

Sale runs Monday, Dec. 9th to Wednesday, Dec. 18th

Blue Jerry Tie Dye Tee Shirt (100% heavyweight cotton): Property of SFES logo with white ink

New tie dye pattern with swirly colors of blues and greys and jade